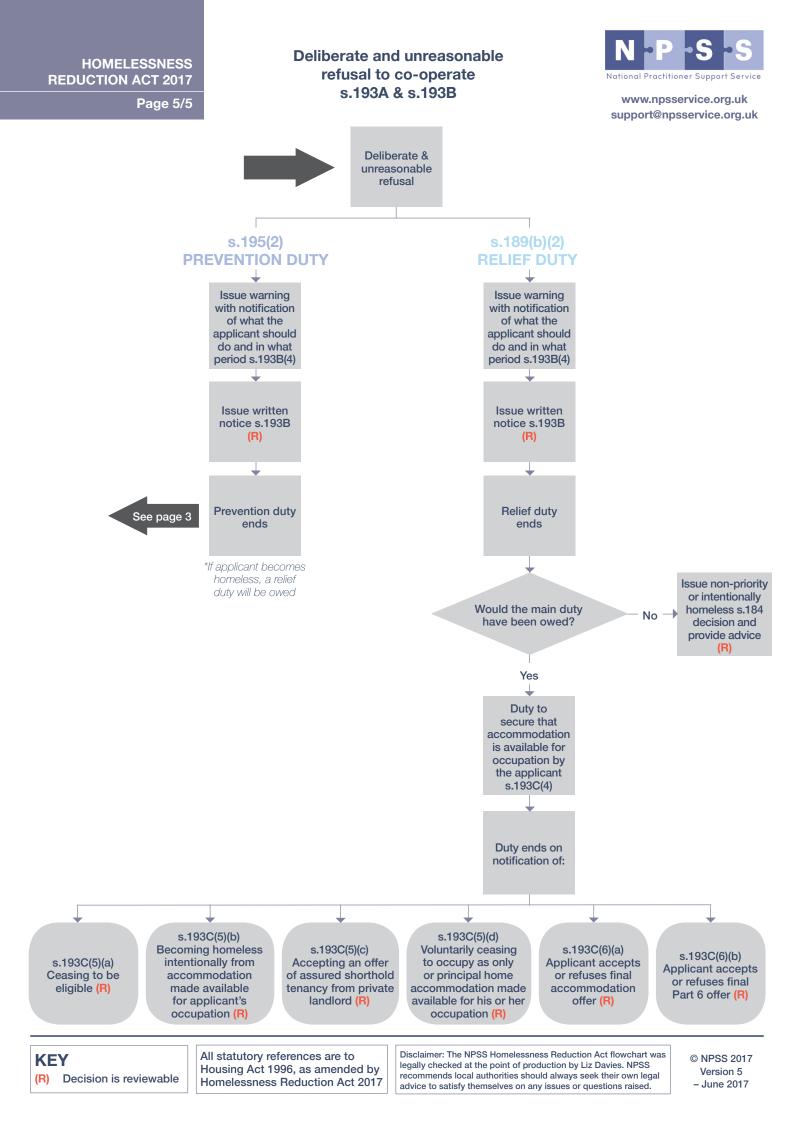

All statutory references are to Housing Act 1996, as amended by Homelessness Reduction Act 2017 Disclaimer: The NPSS Homelessness Reduction Act flowchart was legally checked at the point of production by Liz Davies. NPSS recommends local authorities should always seek their own legal advice to satisfy themselves on any issues or questions raised.

© NPSS 2017 Version 5 – June 2017



## HOMELESSNESS REDUCTION ACT 2017

Page 4/5

**KEY** 

(R)

Decision is reviewable

Disclaimer: The NPSS Homelessness Reduction Act flowchart was legally checked at the point of production by Liz Davies. NPSS recommends local authorities should always seek their own legal advice to satisfy themselves on any issues or questions raised.

© NPSS 2017 Version 5 – June 2017