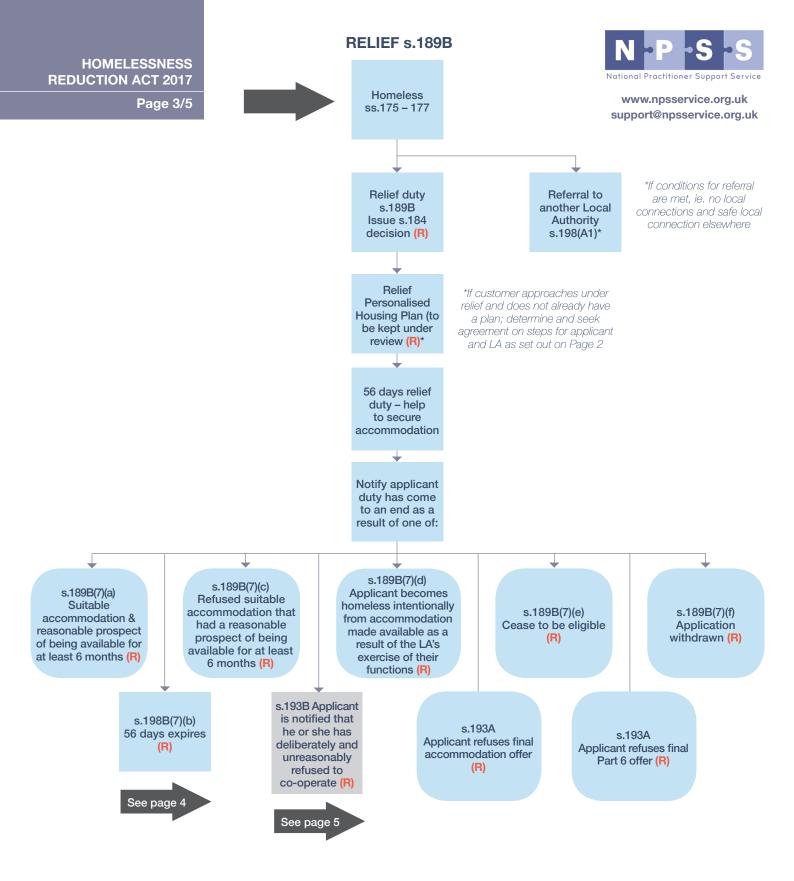

All statutory references are to Housing Act 1996, as amended by Homelessness Reduction Act 2017 Disclaimer: The NPSS Homelessness Reduction Act flowchart was legally checked at the point of production by Liz Davies. NPSS recommends local authorities should always seek their own legal advice to satisfy themselves on any issues or questions raised.

© NPSS 2017 Version 5 – June 2017