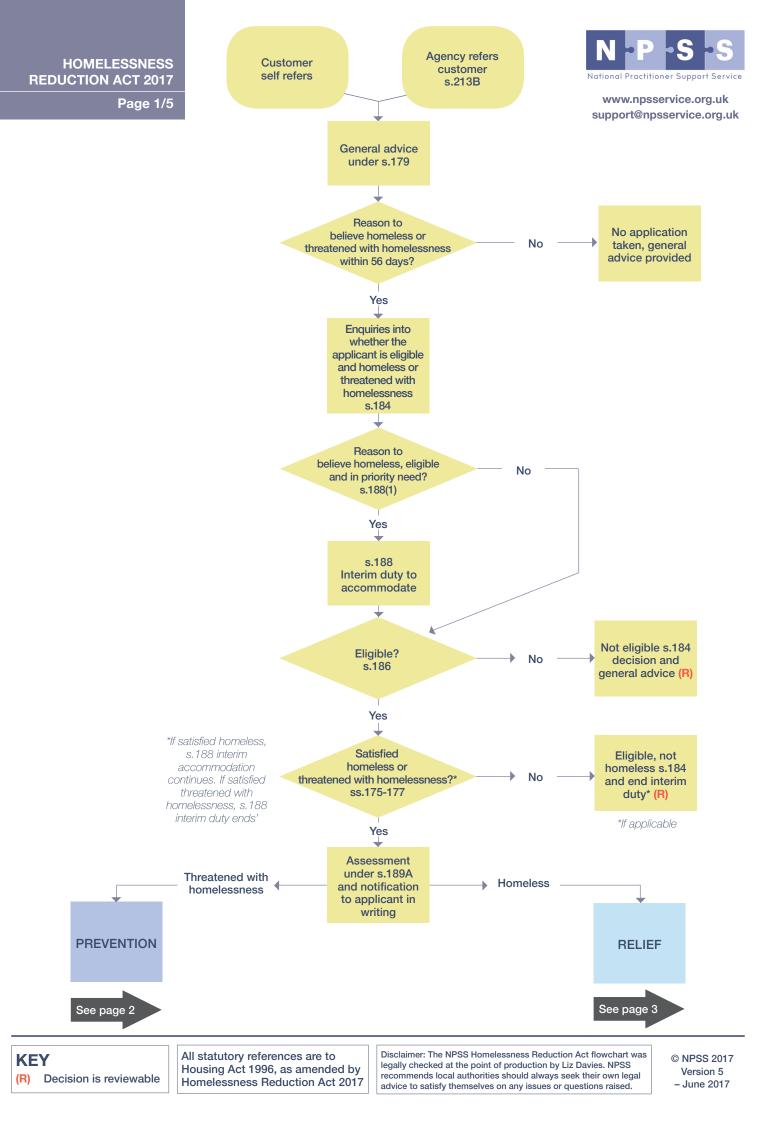

All statutory references are to Housing Act 1996, as amended by Homelessness Reduction Act 2017 Disclaimer: The NPSS Homelessness Reduction Act flowchart was legally checked at the point of production by Liz Davies. NPSS recommends local authorities should always seek their own legal advice to satisfy themselves on any issues or questions raised.

© NPSS 2017 Version 5 – June 2017