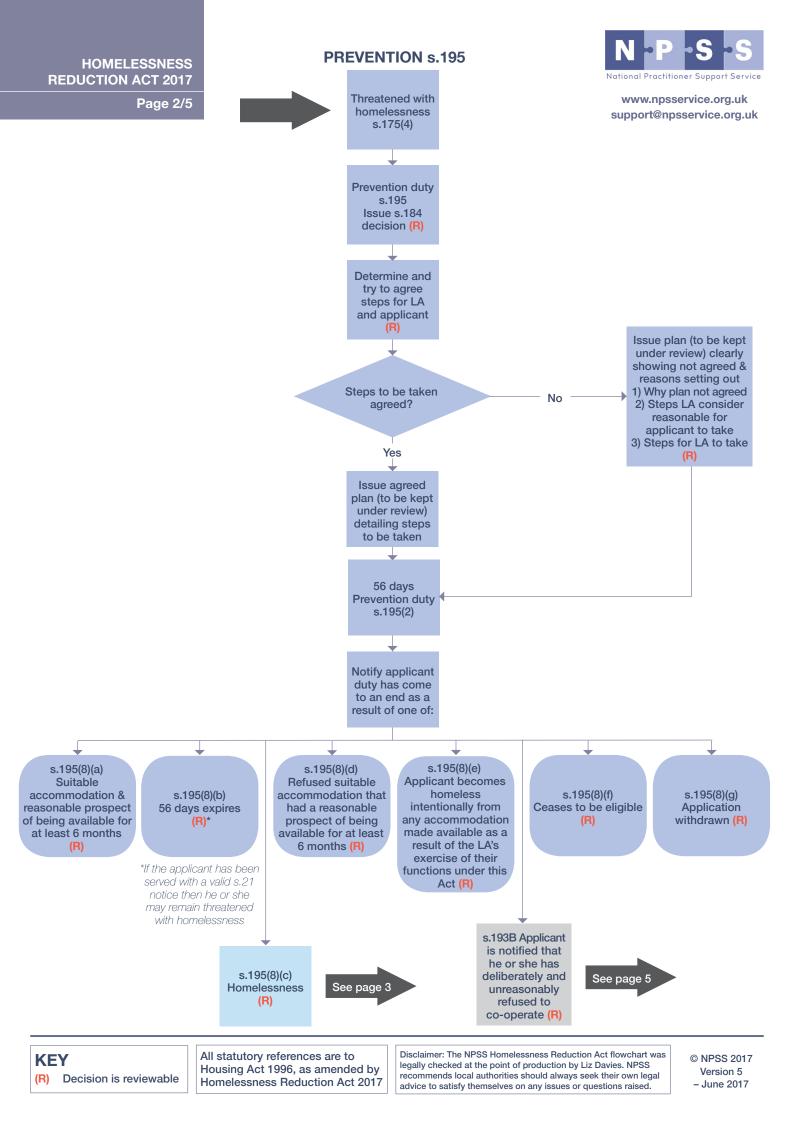

All statutory references are to Housing Act 1996, as amended by Homelessness Reduction Act 2017 Disclaimer: The NPSS Homelessness Reduction Act flowchart was legally checked at the point of production by Liz Davies. NPSS recommends local authorities should always seek their own legal advice to satisfy themselves on any issues or questions raised.

© NPSS 2017 Version 5 – June 2017