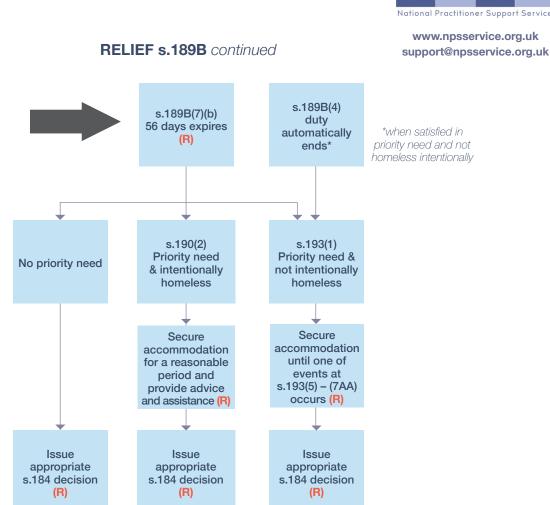

## HOMELESSNESS REDUCTION ACT 2017

Page 4/5

**KEY** 

(R)

Decision is reviewable

Disclaimer: The NPSS Homelessness Reduction Act flowchart was legally checked at the point of production by Liz Davies. NPSS recommends local authorities should always seek their own legal advice to satisfy themselves on any issues or questions raised.

© NPSS 2017 Version 5 – June 2017